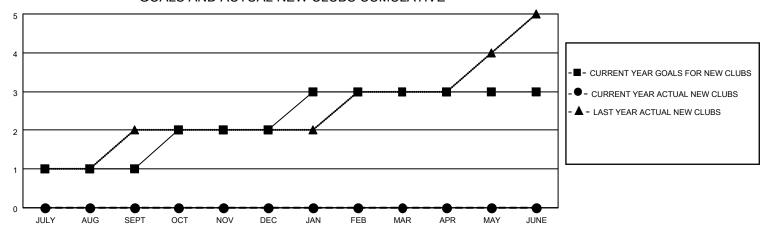

## District 4 C4

| Clubs                 |               |           |               | Members               |                        |                         |                                                    |
|-----------------------|---------------|-----------|---------------|-----------------------|------------------------|-------------------------|----------------------------------------------------|
| RESULTS FOR 2022-2023 |               |           |               | RESULTS FOR 2022-2023 |                        |                         |                                                    |
| QUARTER               | NEW CLUB GOAL | NEW CLUBS | DROPPED CLUBS | QUARTER MEME          | BER GROWTH NET<br>GOAL | MEMBER GROWTH<br>ACTUAL | DROPPED<br>MEMBERS ACTUAL<br>(including transfers) |
| JULY/AUG/SEPT         | 1             | 0         | 0             | JULY/AUG/SEPT         | 30                     | 92                      | 44                                                 |
| OCT/NOV/DEC           | 1             | 0         | 1             | OCT/NOV/DEC           | 85                     | 76                      | 76                                                 |
| JAN/FEB/MAR           | 1             | 0         | 0             | JAN/FEB/MAR           | 85                     | 15                      | 8                                                  |
| APR/MAY/JUNE          | 0             | 0         | 0             | APR/MAY/JUNE          | 30                     | 0                       | 0                                                  |

### GOALS AND ACTUAL NEW CLUBS CUMULATIVE