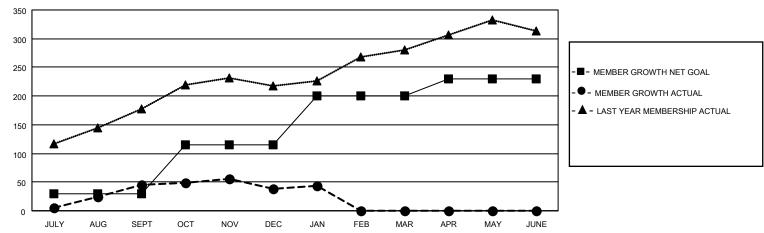

## District 4 C4

| Clubs                 |               |           |               | Members               |                        |                         |                                                    |
|-----------------------|---------------|-----------|---------------|-----------------------|------------------------|-------------------------|----------------------------------------------------|
| RESULTS FOR 2022-2023 |               |           |               | RESULTS FOR 2022-2023 |                        |                         |                                                    |
| QUARTER               | NEW CLUB GOAL | NEW CLUBS | DROPPED CLUBS | QUARTER MEME          | BER GROWTH NET<br>GOAL | MEMBER GROWTH<br>ACTUAL | DROPPED<br>MEMBERS ACTUAL<br>(including transfers) |
| JULY/AUG/SEPT         | 1             | 0         | 0             | JULY/AUG/SEPT         | 30                     | 92                      | 44                                                 |
| OCT/NOV/DEC           | 1             | 0         | 1             | OCT/NOV/DEC           | 85                     | 76                      | 76                                                 |
| JAN/FEB/MAR           | 1             | 0         | 0             | JAN/FEB/MAR           | 85                     | 15                      | 8                                                  |
| APR/MAY/JUNE          | 0             | 0         | 0             | APR/MAY/JUNE          | 30                     | 0                       | 0                                                  |

### GOALS AND ACTUAL MEMBERS CUMULATIVE

| DROPPED CLUBS: 1   |     | 39 CLUBS OF 59 ADDED 1 OR<br>MORE NEW MEMBERS | GENDER DISTRIBUTION       |              |  |
|--------------------|-----|-----------------------------------------------|---------------------------|--------------|--|
|                    |     | WORE NEW WEINBERS                             | MALE                      | 967 (50.44%) |  |
|                    |     |                                               | FEMALE                    | 950 (49.56%) |  |
| DROPPED MEMBERS    |     |                                               | NON BINARY                | 0 (0.00%)    |  |
| BIXOTI ED MEMBERXO |     |                                               | PREFER NOT TO ANSWER      | 0 (0.00%)    |  |
| DECEASED           | 6   |                                               |                           | ,            |  |
| CLUB CANCELLED     | 7   | CLICK HERE FOR CUMULATIVE                     | TOTAL FAMILY UNIT MEMBERS | 273          |  |
| OTHER              | 115 | MEMBERSHIP DATA                               |                           |              |  |
| TOTAL              | 128 |                                               | FAMILY MEMBERS PAYING HAI | LF DUES 148  |  |
|                    |     |                                               |                           |              |  |